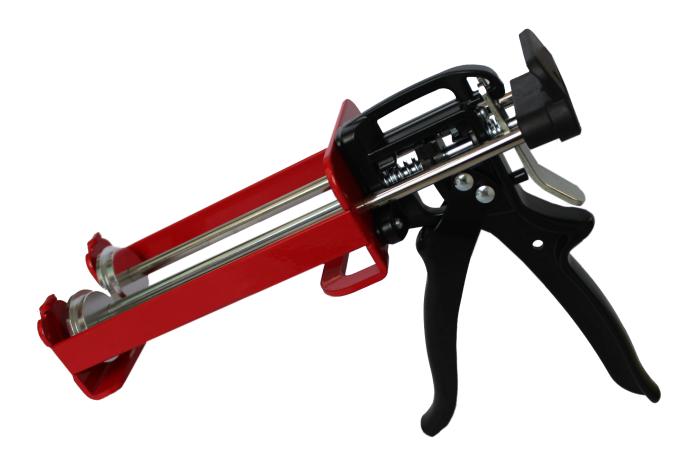

## **Examples for Application**

 This dosing gun COSMO® SP-760.141 is especially adapted to process 2 x 190 ml Weiss tandem cartridges with static mixers

## **Operator Instructions**

To ensure the free movement of the plunger rods, they must be greased regularly.

Please make sure that the plungers are screwed on at the same level with the plunger rod.

The dosing gun is not allowed to be integrated in plants.