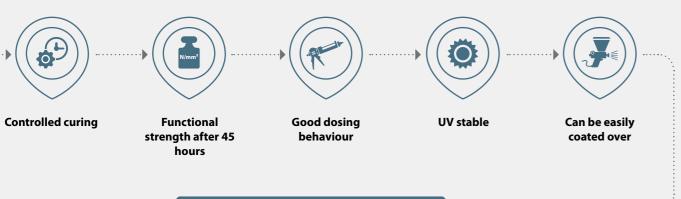

#### Fast hardening at full control

The fastest hardening scenarios with the accelerated 2-K-STP at full control of process can be generated with this adhesive. Combined with a very wide range of application possibilities and the lowest ageing behaviour under high climatic load, this is a top performer in our portfolio.

#### **Properties:**

- Controlled process times + Functional strength after 45 hours
- Very good dosing behaviour
- Very good weather-resistance
- High temperature acceptance

- 195 ml uTAH cartridge
- · 400 ml side-by-side cartridge