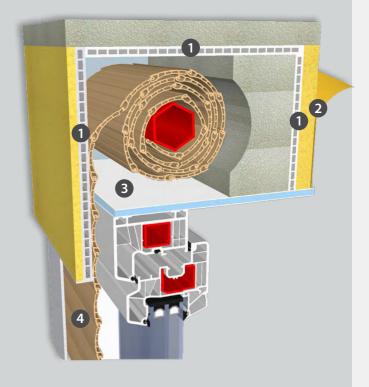

#### This corresponds with: COSMO® Therm - Quick Tape-, PVC composite panels and COS-MO<sup>®</sup>-PLAN S integral rigid foam panels for the construction of shutter housings

#### **2** Self-adhesive plaster lath plate

COSMO<sup>®</sup> Therm - Quick-Tape Film with adhesive on one side or both sides, with XPS core

- Fast bonding over the whole surface (pressing-on required)
- Extremely moisture-resistant
- Immediate adhesion & easy handling

#### **3** Cover lid for the shutter housing

#### COSMO® Therm - PVC composite panels PVC on both sides, XPS core

- Extremely low GWP factor (Global Warming Potential)
- Resistant to UV-radiation, moisture and weather
- Fine, smooth surface, optionally available with decorative film

#### COSMO®-Plan S Integral rigid foam panel

- Good processing properties
- Fine, smooth surface
- Weather & UV-resistant
- Pressure resistant according to DIN EN ISO 844: >3 MPa