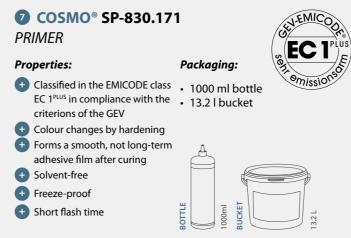

#### COSMO® SP-830.171 PRIMER

For adhesion promotion / improvement of acrylate, butyl and bitumen adhesive tapes as well as self-adhesive plastic sheets on:

- Various absorbent, mineral substrates
- Various non-absorbent substrates, such as insulating boards

#### **8** COSMO<sup>®</sup> SP-830.180 PRIMER

#### **Properties:**

- + Classified in the EMICODE class 1000 ml bottle EC 1<sup>PLUS</sup> in compliance with the • 5 l canister criterions of the GEV
- Forms a smooth, long-term adhesive film after curing
- Solvent-free
- + Freeze-proof

#### Packaging:

- 13.2 l bucket