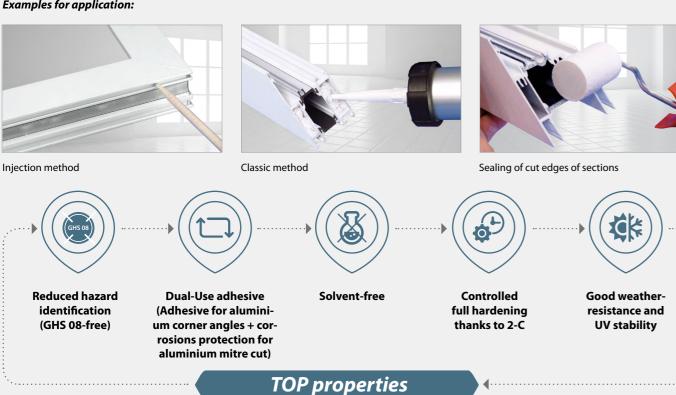

## The Dual-Use adhesive for saving of practical expenses

**Properties:** 

UV- colour stable

Not foaming

Low shrinkage

For the construction of aluminium windows and doors, different adhesives are often used for bonding of the aluminium corner angles and for protecting the mitre cuts. They must be adapted to each other and compatible. With the COSMO® HD-200.201, Weiss Chemie + Technik relies on a product that has been developed for these two applications. With this, it will not be required anymore to change the product and the application accessories. The special composition of the adhesive ensures a strong and rigid join of the corner angle, as well as optimal corrosion protection of the mitre cuts. With a label for minor hazard identification, Weiss Chemie + Technik paves the way for a future of products with a minimum risk for people and environment.

#### **Applications:**

- In the field of aluminium window and door construction, for bonding corner joints (suitable for classic and injection bonding methods)
- Corrosion protection of blank aluminium sections
- · For bonding of corner joints of aluminium facing formworks and folding shutters

#### **Examples for application:**