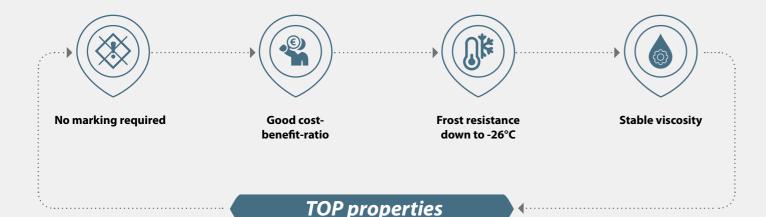

#### The professional adhesive for thread locks of threaded struts

With our new adhesive COSMO® DS-440.150 we have developed a product that meets the modern requirements in the field of thread locks for threaded struts of false bottoms and dry hollow floors. The COSMO® DS-440.150, based on polymer dispersion, does not need any hazard identification (H351) and causes very low emission (as per GEV criterions, classified in the EMICODE class EC 1<sup>PLUS</sup>). Due to its stable low viscosity, it optimally penetrates in the securing strut and this happens at any construction site conditions. With this, we provide for sustainable benefit for the processing company and also for the later user of the installed floors.

#### **Properties:**

- + Tough-elastic adhesive joint
- Solvent-free
- Good bonding strength at heat
- Classified in the EMICODE class EC 1<sup>PLUS</sup> in compliance with the criterions of the GEV

#### **Properties:**

- + Classified in the EMICODE class 1000 ml bottle EC 1<sup>PLUS</sup> in compliance with the • 5 l canister criterions of the GEV
- Forms a smooth, long-term adhesive film after curing
- Solvent-free
- + Freeze-proof