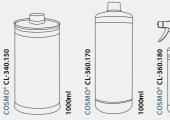

## The non-flammable COSMO® CL cleaning agent

| COSMO® CL-340.150<br>Solvent-based special cleaner<br>Mild odour during processing                                  | Removal of fresh adhesive residues,<br>adhesive residues of protective film,<br>marking pencil, fresh PUR foam and fresh<br>sealant residues, tar/bitumen spots.                                               | <ul> <li>Powder-coated surfaces</li> <li>Lacquered surfaces</li> <li>Non-transparent plastic materials</li> </ul>                                                      |
|---------------------------------------------------------------------------------------------------------------------|----------------------------------------------------------------------------------------------------------------------------------------------------------------------------------------------------------------|------------------------------------------------------------------------------------------------------------------------------------------------------------------------|
| COSMO® CL-360.170<br>Surfactant-based special cleaner<br>Antistatic effect on plastic surfaces                      | Removal of dust, rubber residues<br>and common pollutions<br>on nearly all types of surface.                                                                                                                   | <ul> <li>Powder-coated surfaces</li> <li>Lacquered surfaces</li> <li>Non-transparent plastic materials</li> <li>Wood</li> </ul>                                        |
| COSMO <sup>®</sup> CL-360.180<br>Surfactant-based industrial foam cleaner<br>No dull effect on dark powder lacquers | Striation-free cleaning of all smooth and<br>gloss surfaces.<br>A special foam spray head provides for a<br>high foam volume, improves the cleaning<br>power and reduces the consumption of<br>cleaning agents | <ul> <li>Powder-coated surfaces</li> <li>Lacquered surfaces</li> <li>Non-transparent plastic materials</li> <li>Wood</li> <li>Glass and high-gloss surfaces</li> </ul> |