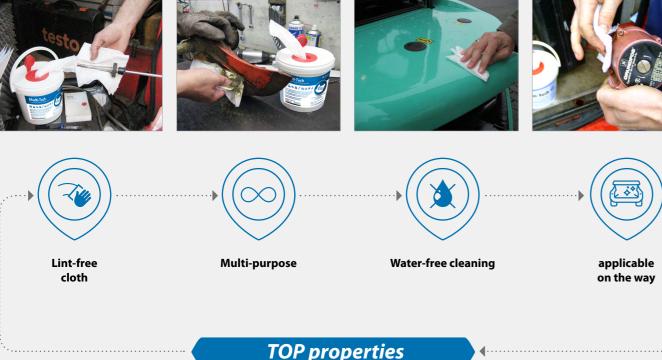

#### Universally applicable cleaning wipes for the industry

The PUDOL Multi-Cloth is a cleaning cloth for universal use in the closable dispensing bucket, for the use in the workshop, gastronomy, print shop, school, office, for maintenance works, assembly, or after a breakdown of a car. Consisting of an absolutely lint-free cloth and an impregnating solution, the Multi-Cloth is also suitable on the way for fast cleaning.

#### **Applications:**

For removing stains from textiles, upholstery and carpets. It removes brake dust, soot, oil, grease, nicotine, bitumen, felt-pen, ink, ball point pen, fresh residues of paint, lacquer and adhesive, stamp ink, shoe polish, etc. It is universally applicable.

#### **Properties:** Lint-free cloth

- Multi-purpose
- Water-free cleaning + Applicable on the way