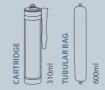

#### Packaging:

- 310 ml cartridge
- 600 ml tube bag
- 200 l barrel
- PUR BASIS

| r | аскади | ig:                   |
|---|--------|-----------------------|
|   |        | cartridge<br>tube bag |
|   | Ê      | ( <sup>a</sup> )      |

#### Packaging:

- 310 ml cartridge
- 600 ml tube bag
- Other trading units on request

Assembly bonding

#### Packaging:

- 310 ml cartridge
- 600 ml tube bag