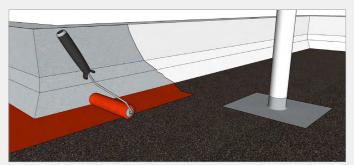

#### This corresponds with: COSMO® Therm - Quick Tape-, PVC composite panels and COS-MO<sup>®</sup>-PLAN S integral rigid foam panels for the construction of shutter housings

#### **2** Self-adhesive plaster lath plate

COSMO<sup>®</sup> Therm - Quick-Tape Film with adhesive on one side or both sides, with XPS core

- Fast bonding over the whole surface (pressing-on required)
- Extremely moisture-resistant
- Immediate adhesion & easy handling

#### **3** Cover lid for the shutter housing

#### COSMO® Therm - PVC composite panels PVC on both sides, XPS core

- Extremely low GWP factor (Global Warming Potential)
- Resistant to UV-radiation, moisture and weather
- Fine, smooth surface, optionally available with decorative film

#### COSMO®-Plan S Integral rigid foam panel

- Good processing properties
- Fine, smooth surface
- Weather & UV-resistant
- Pressure resistant according to DIN EN ISO 844: >3 MPa

#### This corresponds with: Pudol cleaning agent for the shutter

| <b>4</b> Cleaning and maintaining of roller shutters                                                        | A                     |
|-------------------------------------------------------------------------------------------------------------|-----------------------|
| <b>Pudol Pinto plastic cleaner</b><br>Special cleaner for roller shutters made of plastics                  | hato - Kunststoffreit |
| <ul> <li>Highly effective</li> <li>Undiluted application</li> <li>For extremely strong pollution</li> </ul> |                       |
| Packaging                                                                                                   |                       |