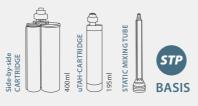

#### **Properties:**

- Controlled process times + Functional strength after 45 hours
- Very good dosing behaviour
- Very good weather-resistance
- High temperature acceptance

- 195 ml uTAH cartridge
- · 400 ml side-by-side cartridge