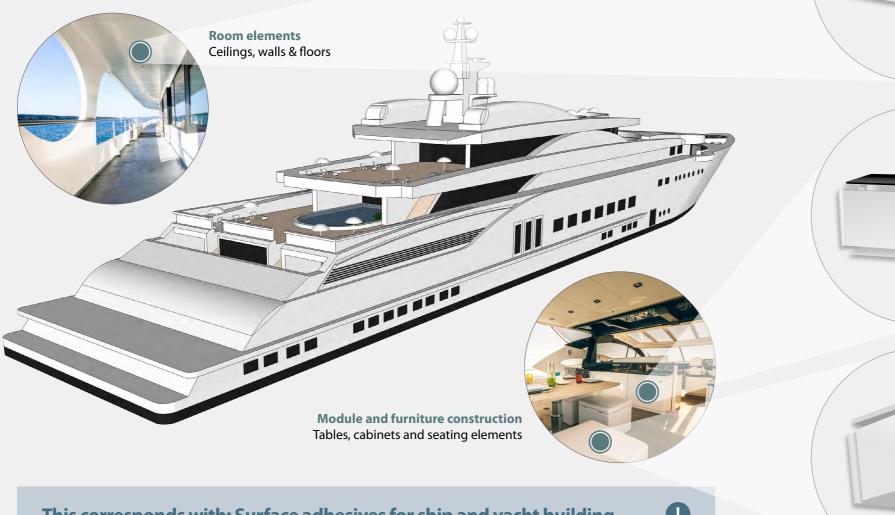

## Light-weight elements for ship and yacht building

#### COSMO® Tech - GFK / HPL and COSMO®-Plan S Integral hard foam panel

Especially in shipbuilding, special requirements are made on the elements to be used. We are offering many different solutions that satisfy the high demands, for example on fire protection and resistance to moisture and UV-radiation. Moreover, our elements offer a low weight and stand-out with their outstanding mechanical properties.

#### The composite panel for light-weight construction for ceilings,

Thermoplastic plastic material (TK / DNV·GL certified)

The composite panels for light-weight module and furniture construction like tables, cabinets and seating elements.

High-pressure laminated panels (HPL / IMO certified) Also available as film top coat, e.g. for wall designs in cabins

 Thermoplastic plastic material (TK / DNV·GL certified) Also available in XPS