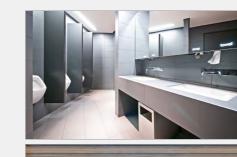

#### The versatile element for cooling counters

Weiss delivers light-weight building units with outstandingly insulating properties and load-bearing assembly- and fix-points for a perfect and safe design of your cooling counter solution.

| COSMO <sup>®</sup> Therm - PVC       | ( |
|--------------------------------------|---|
| Thermally insulated composite panels |   |

#### **Applications:**

For floor group, wall and ceiling elements