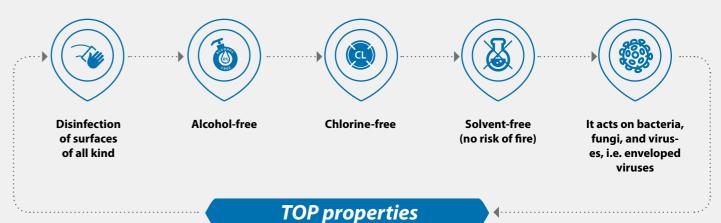

## Surface disinfectant and disinfecting wipes for all washable surfaces

The Pudol surface disinfectant FDB and the surface disinfecting wipes FDB disinfect all water-resistant materials like plastics, ceramics, metal, wall and floor tiles, enamel, etc. With this, enveloped viruses, bacteria, and fungi will be killed deliberately, and a safe and clean environment is recovered – the precautionary measure for your daily environment.

#### **Properties:**

🛨 Disinfect Alcohol-free

Chlorine-free

Solvent-free (no risk of fire)

- 🛨 Effective against bacteria,
- fungicides and has a broad effect • Virucidally effective against enveloped

Suitable for, e.g. door handles, telephones, fittings, floorings, stair railings, furniture, viruses (restricted virucide) as per waste bins, interior spaces of vehicles and EN 14476:2013+A2:2019