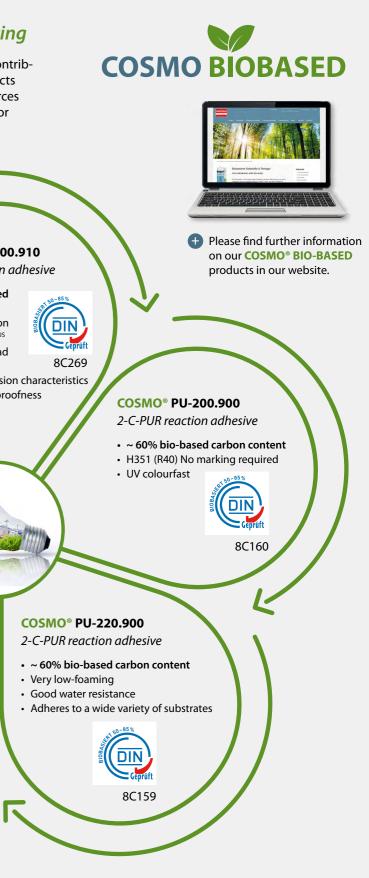

## COSMO® PUR Assembly Adhesives

**COSMO®** Adhesives

**FOCUS ON sustainability** 

By now, it is out of guestion that the increasing consume of limited resources and the damage to people and environment is an essential problem for our current and future generations. More than ever before, we are requested to change our existing lifestyle habits and thinking and to direct our attention to a well-considered, resource-efficient future. We, as Weiss Chemie + Technik, and a manufacturer of adhesives have accepted this responsibility. Up to now, for the production of adhesives, the manufacturers mainly relied on basic materials based on crude oil. With our bio-based products, like COSMO® PU-100.900, we break completely new grounds and rely on the application of sustainable, raw materials.

With this, nobody has to do without the accustomed quality of our products. Our COSMO® PU-100.110 is premium product of high quality established on the market. The COSMO® PU-100.900 has the same performance and adhesion level like the COSMO® PU-100.110.