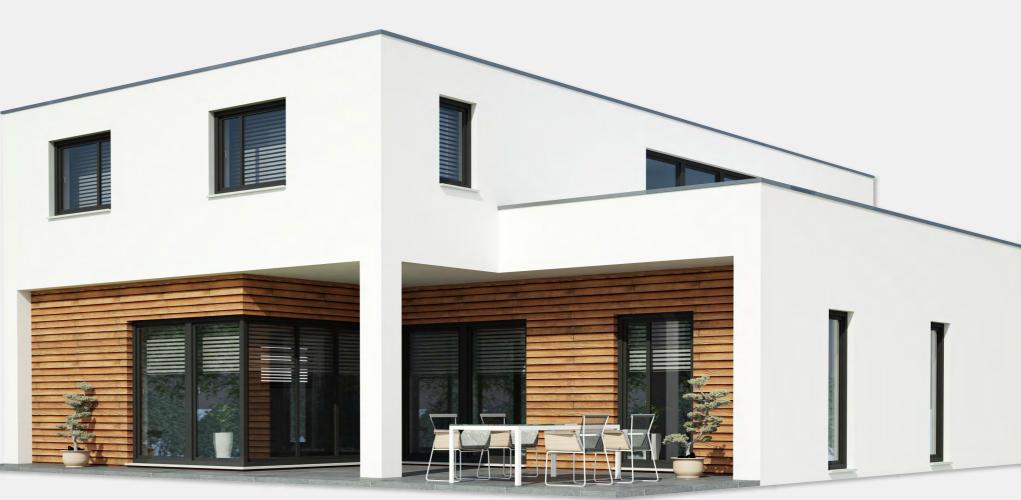

#### Examples for application:

- 1 Window and door construction
- 2 Tiny Houses
- 3 Bonding of foundations and substructures
- 4 Wood processing

5 Bonding of natural stone and tiles

6 Container homes

Certification: D4 + WATT 91

#### This corresponds with: COSMO® Therm - Quick Tape-, PVC composite panels and COS-MO<sup>®</sup>-PLAN S integral rigid foam panels for the construction of shutter housings

#### **2** Self-adhesive plaster lath plate

COSMO<sup>®</sup> Therm - Quick-Tape Film with adhesive on one side or both sides, with XPS core

- Fast bonding over the whole surface (pressing-on required)
- Extremely moisture-resistant
- Immediate adhesion & easy handling

#### **3** Cover lid for the shutter housing

#### COSMO® Therm - PVC composite panels PVC on both sides, XPS core

- Extremely low GWP factor (Global Warming Potential)
- Resistant to UV-radiation, moisture and weather
- Fine, smooth surface, optionally available with decorative film

#### COSMO®-Plan S Integral rigid foam panel

- Good processing properties
- Fine, smooth surface
- Weather & UV-resistant
- Pressure resistant according to DIN EN ISO 844: >3 MPa