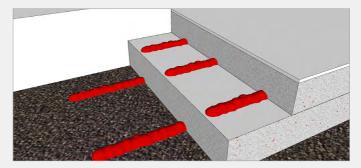

3 COSMO<sup>®</sup> SL-640.110

Heat-solvent tape sealing agent

For homogeneous wind- and water-tight welding of plastic roofing sheets. 4

**COSMO® PU-160.640** Adhesive for roofing sheets

- For bonding of:
  Insulating materials (mineral wool, PUR-, PS-foam) on different bituminous roofing sheets (sanded, slaty,
- etc.)
   PVC sheets with fleece on different insulating materials (mineral wool,

**COSMO® PU-160.110** Adhesive for insulating material

5

For bonding of insulating materials for roofs, e.g. polyurethane and phenolic resin hard foam, mineral wool and Polystyren-, (EPS and XPS). Filling of cavities between individual heat insulation elements.