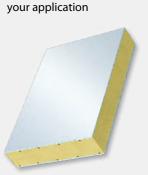

#### The versatile element for cooling counters

Weiss delivers light-weight building units with outstandingly insulating properties and load-bearing assembly- and fix-points for a perfect and safe design of your cooling counter solution.

| COSMO <sup>®</sup> Therm - PVC       | ( |
|--------------------------------------|---|
| Thermally insulated composite panels |   |

#### **Properties:**

- Moisture-resistant
  - Free from CFC- and HCFC

Low weight

assembly points

#### Top coats:

Available with aluminium, steel, PVC and HPL top coats

#### Core material:

Polystyrene-rigid foam, extruded (XPS)

• Polyurethane hard foam, extruded (PUR)

#### **Option:**

Inserts of thermoplastic plastics (TK) or PUR recycling panels (PR)