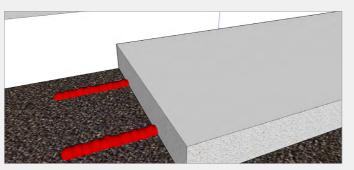

3 COSMO<sup>®</sup> SL-640.110

Heat-solvent tape sealing agent

For homogeneous wind- and water-tight welding of plastic roofing sheets. 4

**COSMO® PU-160.640** Adhesive for roofing sheets

- For bonding of:
  Insulating materials (mineral wool, PUR-, PS-foam) on different bituminous roofing sheets (sanded, slaty,
- etc.)
   PVC sheets with fleece on different insulating materials (mineral wool,

**COSMO® PU-160.110** Adhesive for insulating material

5

For bonding of insulating materials for roofs, e.g. polyurethane and phenolic resin hard foam, mineral wool and Polystyren-, (EPS and XPS). Filling of cavities between individual heat insulation elements.