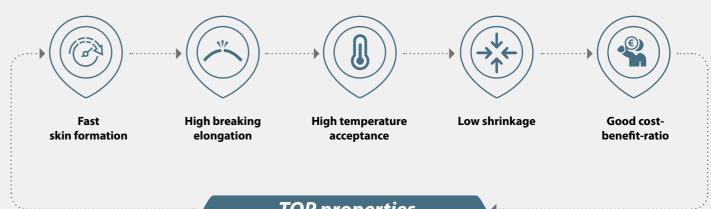

#### A multi-purpose mid-range adhesive for sealing and bonding applications

Everywhere, where high breaking elongation with short skinning time is required, the COSMO® HD-100.480 will be the right choice. In connection with its high acceptance of temperature peaks, it commends itself for many applications where the cost-benefits-ratio must be balanced.

#### **Properties:**

- Good weather resistance outdoors Compatible with natural stone
- High breaking elongation
- Fast skinning time, approx. 7 minutes
- Can be powder-coated well
- Classified in the EMICODE class EC 1<sup>PLUS</sup>
  - GEV