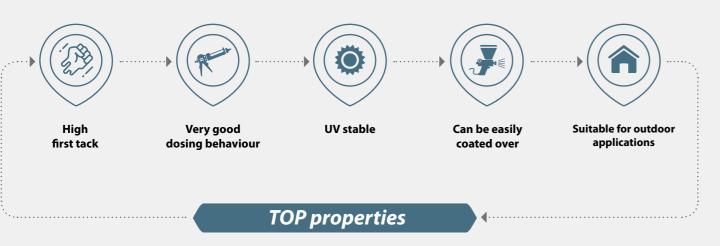

## The next generation of High-Tack products for bonded assembly joints

The adhesive COSMO® HD-100.800 features a very good dosing behaviour at maximum First Tack. Because the first seconds will count. All in all, this **High Tack** can also cover many sealing applications, which extends its range of application enormously.

#### A multi-purpose mid-range adhesive for sealing and bonding applications

Everywhere, where high breaking elongation with short skinning time is required, the COSMO® HD-100.480 will be the right choice. In connection with its high acceptance of temperature peaks, it commends itself for many applications where the cost-benefits-ratio must be balanced.

#### Fast hardening at full control

The fastest hardening scenarios with the accelerated 2-K-STP at full control of process can be generated with this adhesive. Combined with a very wide range of application possibilities and the lowest ageing behaviour under high climatic load, this is a top performer in our portfolio.

## The Dual-Use adhesive for saving of practical expenses

**Properties:** 

UV- colour stable

Not foaming

Low shrinkage

For the construction of aluminium windows and doors, different adhesives are often used for bonding of the aluminium corner angles and for protecting the mitre cuts. They must be adapted to each other and compatible. With the COSMO® HD-200.201, Weiss Chemie + Technik relies on a product that has been developed for these two applications. With this, it will not be required anymore to change the product and the application accessories. The special composition of the adhesive ensures a strong and rigid join of the corner angle, as well as optimal corrosion protection of the mitre cuts. With a label for minor hazard identification, Weiss Chemie + Technik paves the way for a future of products with a minimum risk for people and environment.