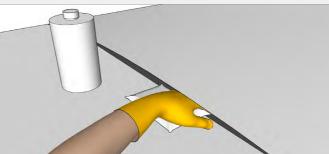

#### **COSMO® CL-300.120** PVC cleaner / slightly solvating

1

For pre-treatment of PVC roofing sheets. The cleaner provides for a homogeneous and safe welding result by hot-air drier.

#### COSMO<sup>®</sup> CL-300.330 FPO / TPO cleaner

For pre-treatment / activation of FPO and TPO roofing sheets. The cleaner provides for a homogeneous and safe welding result by hot-air drier.

Available as from 3rd quarter 2021