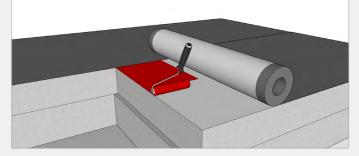

#### **COSMO® CL-300.120** PVC cleaner / slightly solvating

1

For pre-treatment of PVC roofing sheets. The cleaner provides for a homogeneous and safe welding result by hot-air drier.

#### COSMO<sup>®</sup> CL-300.330 FPO / TPO cleaner

For pre-treatment / activation of FPO and TPO roofing sheets. The cleaner provides for a homogeneous and safe welding result by hot-air drier.

Available as from 3rd quarter 2021

3 COSMO<sup>®</sup> SL-640.110

Heat-solvent tape sealing agent

For homogeneous wind- and water-tight welding of plastic roofing sheets. 4

**COSMO® PU-160.640** Adhesive for roofing sheets

- For bonding of:
  Insulating materials (mineral wool, PUR-, PS-foam) on different bituminous roofing sheets (sanded, slaty,
- etc.)
   PVC sheets with fleece on different insulating materials (mineral wool,

**COSMO® PU-160.110** Adhesive for insulating material

5

For bonding of insulating materials for roofs, e.g. polyurethane and phenolic resin hard foam, mineral wool and Polystyren-, (EPS and XPS). Filling of cavities between individual heat insulation elements.

6

**COSMO® HD-120.140** Coating mass

Coating mass for horizontal and conditionally vertical surfaces, indoors and outdoors, e.g.

- Rain gutters, pipe sleeves
  Cracks in roofs, walls and floors
- Complex detail connections
- Other building components
- Bonding of surfaces

#### COSMO® SP-830.171 PRIMER

For adhesion promotion / improvement of acrylate, butyl and bitumen adhesive tapes as well as self-adhesive plastic sheets on:

- Various absorbent, mineral substrates
- Various non-absorbent substrates, such as insulating boards

#### COSMO<sup>®</sup> SP-830.180 PRIMER

8

Adhesion promotion/improvement of acrylate, butyl and bitumen adhesive tapes on various absorbent, mineral substrates, like cement and gypsum fibre board, concrete, stone, brick and lime sand brick masonry, fibrous substrates of soft fibre boards (natural, hydrophobic and bituminized), wood materials, wood (planed or rough) and building materials in general.