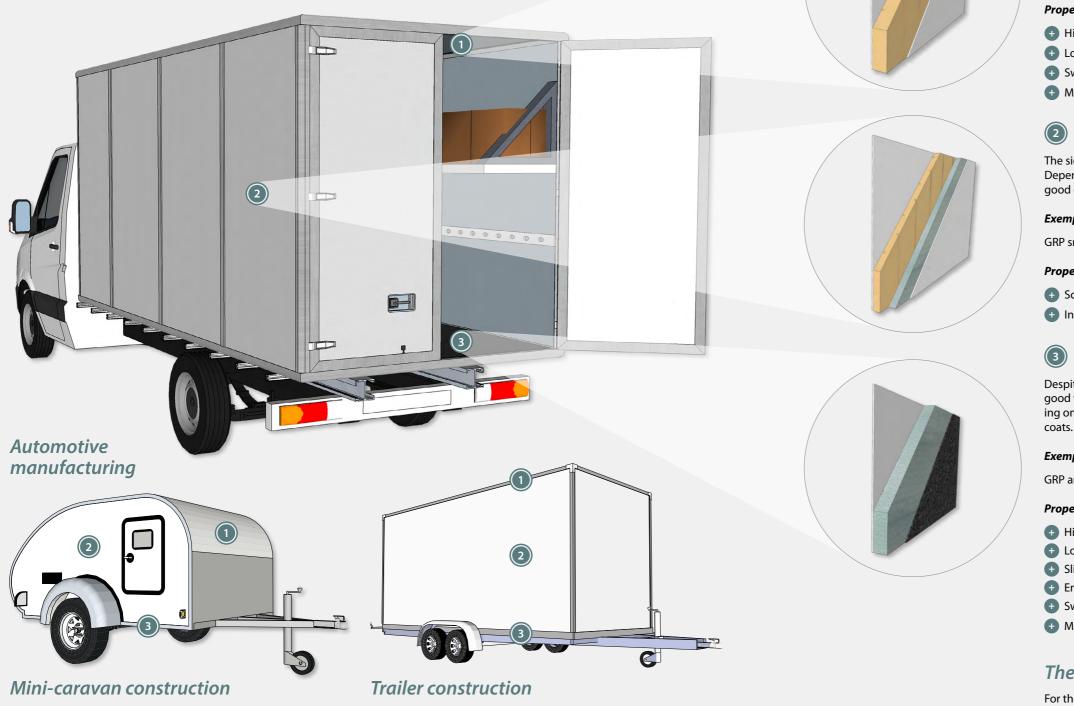

## The versatile element for automotive and mini-caravan construction

## **COSMO®** Tech - GFK

Depending on the installation situation, different requirements on our lightweight building elements can result. Therefore, specific material combinations are required.

## **①** Ceiling elements

The core requirements on a ceiling element are low weight and high mechanical stiffness.

#### Exemplary design of elements:

GRP smooth / XPS and/or PUR core / GRP with/without gel coat

#### **Properties:**

- High pressure and bending strength
- Long-term water resistant
- Swelling-resistant, i.e. no changes of dimensions
- Minimum absorption of humidity

## **2** Side walls

The side walls ensure the stability of the whole Coffer structure. Depending on the application, however, further properties, e.g. good durability of insulation, could be relevant.

## **Floor elements**

coats.

#### Exemplary design of elements:

GRP anti-slip / XPS, PUR and/or TK core / GRP smooth

## The interior finishing

For the application inside of the vehicle we recommend our COSMO® Plan S Integral rigid foam panel (see page 33).

GRP smooth / XPS, PUR and/or TK core / GRP with/without gel coat

Despite of low weight, a bottom plate must have high strength and good wearing resistance. These requirements can be met depending on the application by selecting of suitable core materials or top

Environmentally-friendly inserts (, TK is 100% recyclable) • Swelling-resistant, i.e. no changes of dimensions