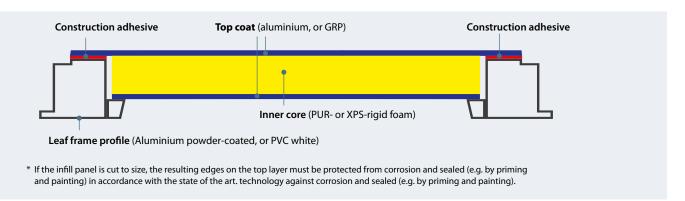

## COSMO® Adhesives for leaf-enclosing entrance door panels

| Adhesive system   | Adhesive basis   | Viscosity             | Shore hardness     | Pot life       | processing time           | Functional strength |
|-------------------|------------------|-----------------------|--------------------|----------------|---------------------------|---------------------|
| COSMO® HD-200.101 | 2-C-STP-Adhesive | approx. 150.000 mPa.s | approx. 63 Shore A | approx. 30 min | approx. 15 min            | approx. 3.5 h       |
| COSMO® HD-200.121 | 2-C-STP-Adhesive | approx. 215.000 mPa.s | approx. 63 Shore A | approx. 11 min | approx. 8 min             | approx. 1 h         |
|                   |                  |                       |                    |                |                           |                     |
|                   | ( <b>Q</b> )     |                       | EC2                |                | Side-by-side<br>CARTRIDGE | ARTRIDGE            |

### **COSMO®** Composite Panels for Door Panels

COSMO® Therm - ALU

ALU on both sides, XPS core

#### Top coats:

Aluminium coated as per RAL, NCS or DB colour system, other special colours on request, also deliverable with anodized surface

#### Core material:

Polystyrene-rigid foam, extruded (XPS)

- UV and weather-proof
- Moisture-resistant

Weiss Chemie + Technik GmbH & Co. KG Hansastr. 2 D-35708 Haiger www.weiss-chemie.de Phone: +49 (0) 2773 / 815 - 0 ks@weiss-chemie.de se@weiss-chemie.de