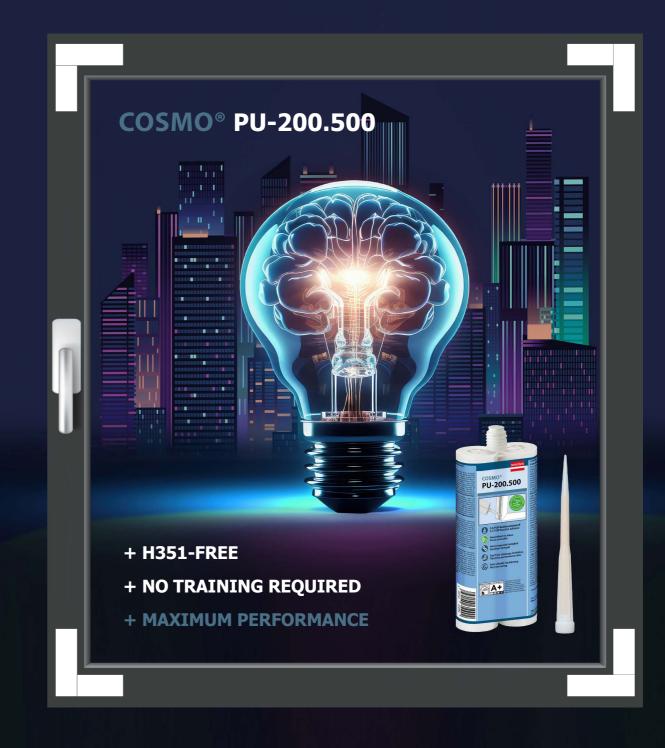

# THE SAFE PUR CORNER ANGLE ADHESIVE

for aluminum window construction

**INNOVATION MADE BY WEISS** 

# **H351-FREE**

#### COSMO® PU-200.500 - The safe PUR adhesive

With our innovative corner angle adhesive COSMO® PU-200.500, we optimise aluminium corner angle bonding thanks to outstanding performance and no training being required.